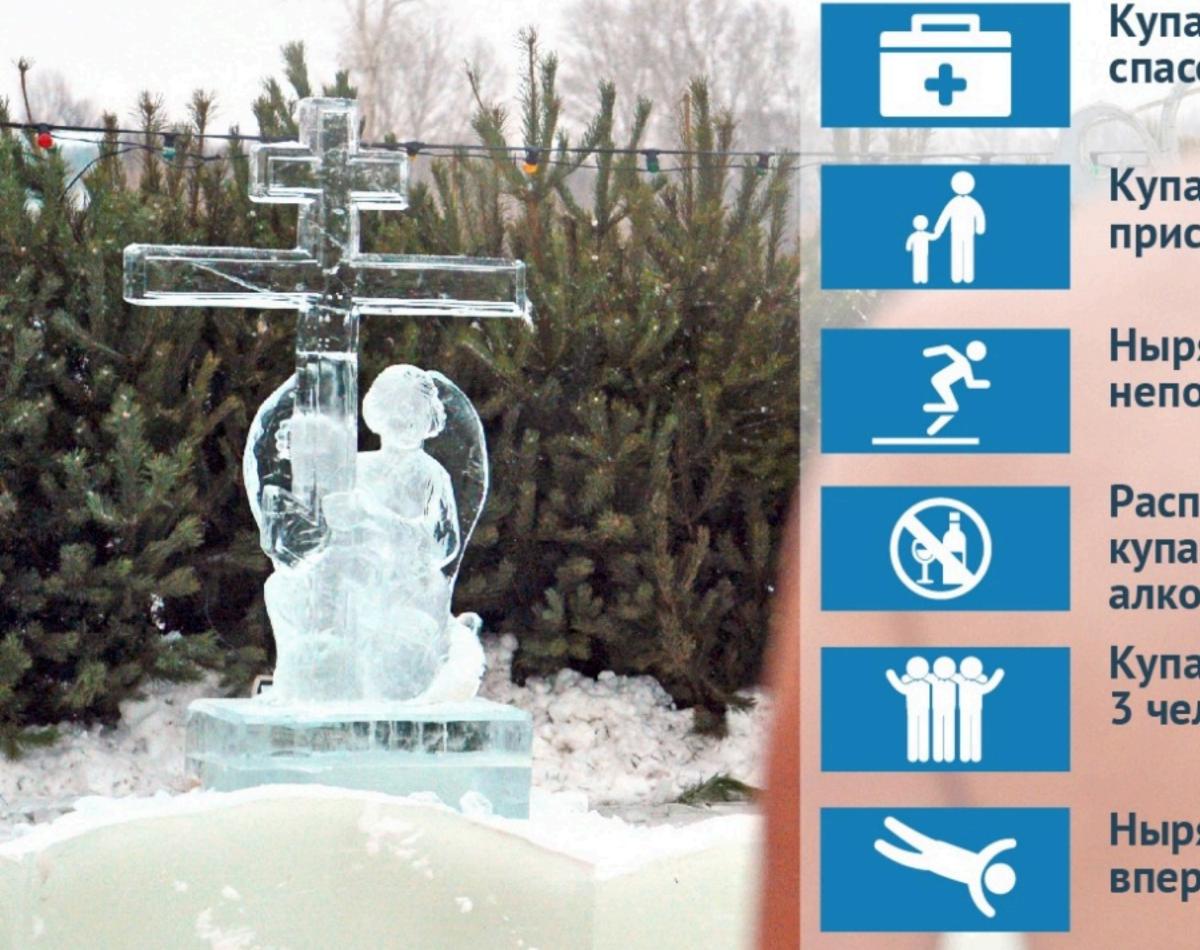

## Крещенские кцпания | Запрещается

Основной причиной несчастных случаев на воде становится переохлаждение, так как организм не может возместить потерю тепла

Нырять в прорубь вперед головой

Купание группой более 3 человек

Распивать спиртные напитки, купаться в состоянии алкогольного опьянения

Нырять в воду непосредственно со льда

Купание детей без присмотра взрослых

Купаться без служб спасения и мед. работников